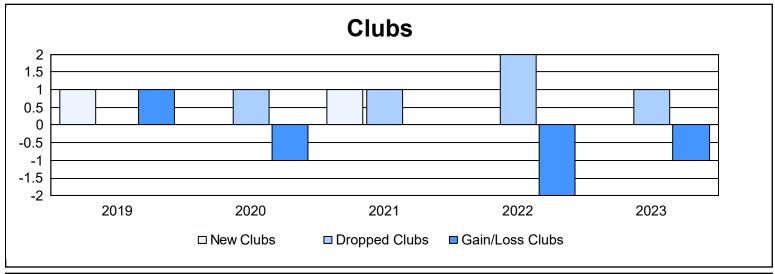

District 111ON As of June 2023 Cumulative

| Year      | New<br>Clubs | Dropped<br>Clubs | Gain/<br>Loss<br>Clubs | New<br>Members | Charter<br>Members | Reinstate<br>Members | Transfer<br>Members | Total<br>Member<br>Added | Total<br>Members<br>Dropped | Gain/<br>Loss<br>Members |
|-----------|--------------|------------------|------------------------|----------------|--------------------|----------------------|---------------------|--------------------------|-----------------------------|--------------------------|
| 2018-2019 | 1            | 0                | 1                      | 97             | 27                 | 1                    | 12                  | 137                      | 167                         | -30                      |
| 2019-2020 | 0            | 1                | -1                     | 84             | 1                  | 1                    | 29                  | 115                      | 142                         | -27                      |
| 2020-2021 | 1            | 1                | 0                      | 64             | 20                 | 3                    | 14                  | 101                      | 113                         | -12                      |
| 2021-2022 | 0            | 2                | -2                     | 71             | 0                  | 1                    | 16                  | 88                       | 154                         | -66                      |
| 2022-2023 | 0            | 1                | -1                     | 77             | 0                  | 0                    | 9                   | 86                       | 154                         | -68                      |
| Average   | 0            | 1                | -1                     | 79             | 10                 | 1                    | 16                  | 105                      | 146                         | -41                      |